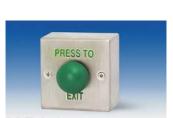

PBT-900 series push button which is large-sized exit device that is suitable to be installed in a public site where people get in and out frequently. It is easy to push on any position of the durable large-sized stainless steel faceplate for the N.O & N.C switch change over for door egression.